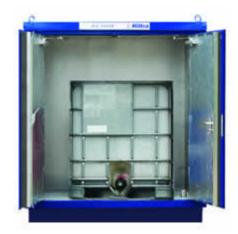

## PRODUCT DATA SHEET Hiltra®: Bigsaver F60 model BS-MB 1-1100

Size Bigsaver F60 model BS-MB 1-1100

| Article number                 | 210170250                                  |
|--------------------------------|--------------------------------------------|
| Fire resistance                | F60 according to NEN6069 (Efectis report)  |
| Dimensions uitw. WxDxH         | 2090 x 1830 x 2590 mm                      |
| Dimensions int. WxDxH          | 1810 x 1470 x 1925 mm                      |
| Storage capacity               | 1x IBC, 1x chemical or 1x europallet       |
| Load capacity of slatted floor | 1250 kg/m2                                 |
| Collection box                 | Steel lacquered with galvanized grid floor |
| Contents collection box        | 1100 litres                                |
| Contents concetion box         | 1100 110163                                |
| Weight                         | 1080 kg                                    |