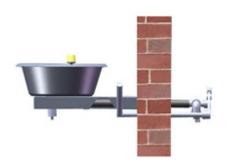

bracket

Robust stainless steel wall

## Specifications Eye wash model MB30 DDM

Eyebaths and emergency showers for industrial application for outhouse use and for mounting on an (outside) wall. The emergency shower drains automatically after use! The valve is located at the inside of the wall (where there is no danger of frost) and the operation at the outside of the wall. Because of this principle the emergency shower is frost proof! Products shown are applicable within the PGS 15 regulations.

Wall mounting