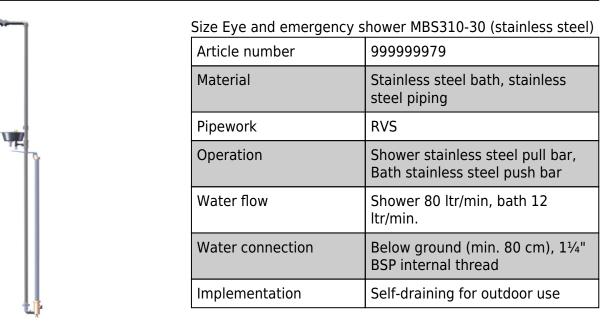

## **PRODUCT DATA SHEET Hiltra®: Eye and emergency shower MBS310-30 (stainless steel)**

## Specifications Eye and emergency shower MBS310-30 (stainless steel)

Freestanding eye and emergency showers for out of doors use through self-draining. Execution with above-ground and below-ground connection. Due to a special outlet valve, no water can remain in the pipework and heating is not required. The products shown can be used within the PGS 15 regulations.

Features:

- Design according to ANSI Z 358.1 and CE EN 15154.
- Suitable for outdoor use.
- Piping in galvanized tube or in stainless steel.
- Body shower equipped with a special plastic shower head with 60° rotation for fast effective operation.
- Delivery in package, assembly by client.